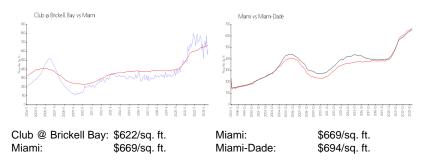

#### **Inventory for Sale**

| Club @ Brickell Bay | 9% |
|---------------------|----|
| Miami               | 4% |
| Miami-Dade          | 3% |

Club @ Brickell Bay Miami Miami-Dade 68 days 84 days 81 days