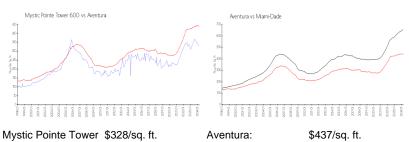

# **Market Information**

Aventura:

\$694/sq. ft.

Mystic Pointe Tower \$328/sq. ft.

600:

Aventura: \$437/sq. ft. Miami-Dade: