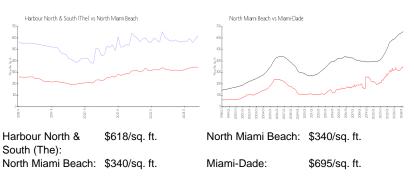

### **Inventory for Sale**

| Harbour North & South (The) | 7% |
|-----------------------------|----|
| North Miami Beach           | 7% |
| Miami-Dade                  | 3% |