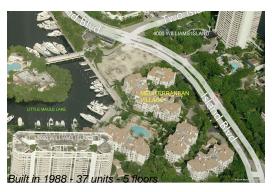

# Unit PH 7 - Mediterranean Village 1

PH 7 - 3900 Island Blvd, Aventura, FL, Miami-Dade 33160

### **Building Information**

Number of units: 37
Number of active listings for rent: 0
Number of active listings for sale: 6
Building inventory for sale: 16%
Number of sales over the last 12 months: 1
Number of sales over the last 6 months: 0
Number of sales over the last 3 months: 0