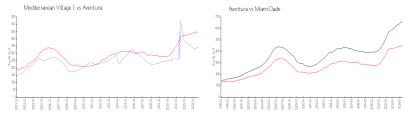

#### **Market Information**

Mediterranean \$346/sq. ft. Aventura: \$438/sq. ft. Village 1:

Aventura: \$438/sq. ft. Miami-Dade: \$703/sq. ft.

### Avg. Time to Close Over Last 12 Months

Mediterranean Village 1 32 days Aventura 89 days