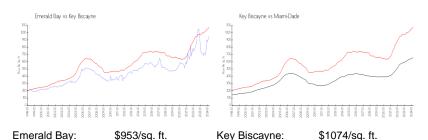

#### **Market Information**

Miami-Dade:

\$695/sq. ft.

## Avg. Time to Close Over Last 12 Months

\$1074/sq. ft.

Emerald Bay 201 days Key Biscayne 97 days Miami-Dade 81 days