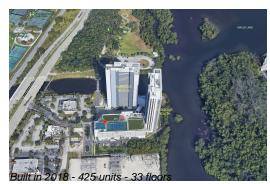

## **Building Information**

| Number of units:                         | 425 |
|------------------------------------------|-----|
| Number of active listings for rent:      | 0   |
| Number of active listings for sale:      | 31  |
| Building inventory for sale:             | 7%  |
| Number of sales over the last 12 months: | 30  |
| Number of sales over the last 6 months:  | 11  |
| Number of sales over the last 3 months:  | 5   |
|                                          |     |