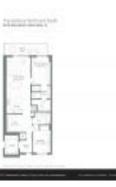

## **Unit Information**

| MLS Number:<br>Status:<br>Size:<br>Bedrooms: | A11524478<br>Active<br>1,107 Sq ft.<br>2    |
|----------------------------------------------|---------------------------------------------|
| Full Bathrooms:                              | 2                                           |
| Half Bathrooms:                              |                                             |
| Parking Spaces:                              | 1 Space, Valet Parking                      |
| View:                                        | Bay,Intracoastal View,Ocean View,Water View |
| Rental Price:                                | \$3,850                                     |
| List PPSF:                                   | \$3                                         |
| Valuated Price:                              | \$644,000                                   |
| Valuated PPSF:                               | \$582                                       |