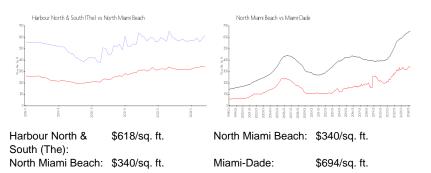

|
| Valuated PPSF:                               | \$582                                       |

The above valuated price is a baseline figure that does not take into account any specific renovation, upgrade, split, merge, or deterioration of the unit.







## **Building Information**

| Number of units:                         | 425 |
|------------------------------------------|-----|
| Number of active listings for rent:      | 0   |
| Number of active listings for sale:      | 31  |
| Building inventory for sale:             | 7%  |
| Number of sales over the last 12 months: | 30  |
| Number of sales over the last 6 months:  | 11  |
| Number of sales over the last 3 months:  | 5   |
|                                          |     |

# **Market Information**



### **Inventory for Sale**

| Harbour North & South (The) | 7% |
|-----------------------------|----|
| North Miami Beach           | 7% |
| Miami-Dade                  | 3% |

### Avg. Time to Close Over Last 12 Months

| Harbour North & South (The) | 124 days |
|-----------------------------|----------|
| North Miami Beach           | 103 days |
| Miami-Dade                  | 81 days  |