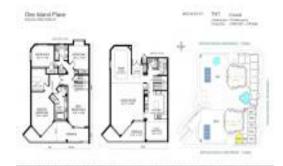

## Unit TH1 - One Island Place II

TH1 - 3802 NE 207 St, Aventura, FL, Miami-Dade 33180

#### **Unit Information**

 MLS Number:
 A11524497

 Status:
 Active

 Size:
 2,990 Sq ft.

Bedrooms: 4
Full Bathrooms: 3

Half Bathrooms:

Parking Spaces: Assigned Parking, Valet Parking

View: