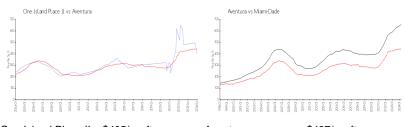

#### **Market Information**

One Island Place II: \$405/sq. ft. Aventura: \$437/sq. ft. Aventura: \$437/sq. ft. Miami-Dade: \$695/sq. ft.