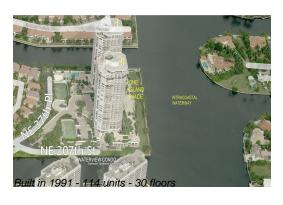

### **Building Information**

Number of units: 114
Number of active listings for rent: 0
Number of active listings for sale: 3
Building inventory for sale: 2%
Number of sales over the last 12 months: 2
Number of sales over the last 6 months: 2
Number of sales over the last 3 months: 0

### **Building Association Information**

One Island Place

3801 NE 207th St Miami, FL 33180 Phone: (305) 931-079