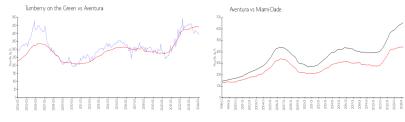

# **Market Information**

Turnberry on the \$396/sq. ft. Aventura: \$437/sq. ft. Green:

Aventura: \$437/sq. ft. Miami-Dade: \$695/sq. ft.