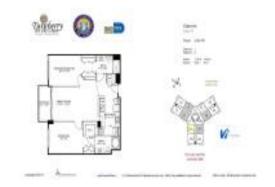

#### **Unit Information**

 MLS Number:
 A11527655

 Status:
 Active

 Size:
 1,175 Sq ft.

Bedrooms: 2 Full Bathrooms: 2

Half Bathrooms: Parking Spaces:

View:

 Rental Price:
 \$2,999

 List PPSF:
 \$3

 Valuated Price:
 \$449,000

 Valuated PPSF:
 \$382

The above valuated price is a baseline figure that does not take into account any specific renovation, upgrade, split, merge, or deterioration of the unit.