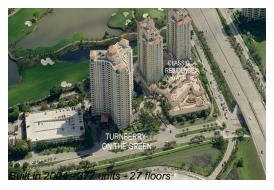

# Unit 2510 - Turnberry on the Green

2510 - 19501 W Country Club Dr, Aventura, FL, Miami-Dade 33180

## **Building Information**

Number of units: 377
Number of active listings for rent: 24
Number of active listings for sale: 11
Building inventory for sale: 2%
Number of sales over the last 12 months: 14
Number of sales over the last 6 months: 8
Number of sales over the last 3 months: 6