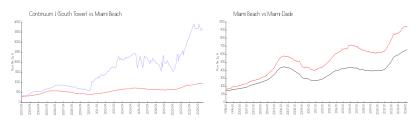

# **Unit 3905 - Continuum I (South Tower)**

3905 - 100 S Pointe Dr, Miami Beach, FL, Miami-Dade 33139

#### **Unit Information**

 MLS Number:
 A11528659

 Status:
 Active

 Size:
 1,793 Sq ft.

Bedrooms: 2
Full Bathrooms: 2
Half Bathrooms: 1

Parking Spaces: 1 Space, Assigned Parking, Covered

Parking, Valet Parking Ocean View, Direct Ocean