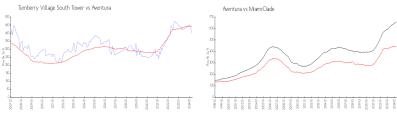

## **Market Information**

Turnberry Village \$400/sq. ft. Aventura: \$437/sq. ft. South Tower:

Aventura: \$437/sq. ft. Miami-Dade: \$695/sq. ft.