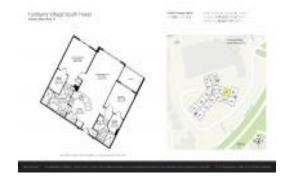

# **Unit 318 - Turnberry Village South Tower**

318 - 19900 E Country Club Dr, Aventura, FL, Miami-Dade 33180

#### **Unit Information**

 MLS Number:
 A11529143

 Status:
 Active

 Size:
 1,257 Sq ft.

Bedrooms: 2 Full Bathrooms: 2

Half Bathrooms:

Parking Spaces: 1 Space, Assigned Parking, Covered

Parking, Guest Parking, Parking