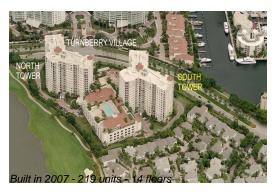

### **Building Information**

Number of units: 219
Number of active listings for rent: 16
Number of active listings for sale: 14
Building inventory for sale: 6%
Number of sales over the last 12 months: 8
Number of sales over the last 6 months: 3
Number of sales over the last 3 months: 2