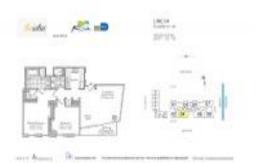

# Unit 2104 - Setai

2104 - 2001 Collins Av, Miami Beach, FL, Miami-Dade 33139

#### **Unit Information**

| MLS Number:<br>Status:<br>Size:<br>Bedrooms:<br>Full Bathrooms:<br>Half Bathrooms: | A11529464<br>Active<br>1,162 Sq ft.<br>2<br>2 |
|------------------------------------------------------------------------------------|-----------------------------------------------|
| Parking Spaces:                                                                    | 1 Space                                       |
| View:                                                                              | Ocean View                                    |
| Rental Price:                                                                      | \$17,500                                      |
| List PPSF:                                                                         | \$15                                          |
| Valuated Price:                                                                    | \$1,987,000                                   |
| Valuated PPSF:                                                                     | \$1,710                                       |