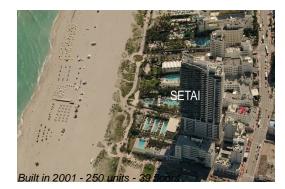

#### **Building Information**

| Number of units:                         | 250 |
|------------------------------------------|-----|
| Number of active listings for rent:      | 39  |
| Number of active listings for sale:      | 13  |
| Building inventory for sale:             | 5%  |
| Number of sales over the last 12 months: | 8   |
| Number of sales over the last 6 months:  | 6   |
| Number of sales over the last 3 months:  | 5   |

### **Building Association Information**

Setai Condominium (305) 520 6244