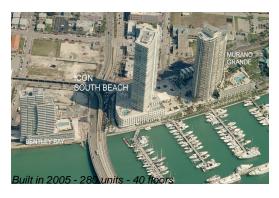

# Unit 1406 - Icon South Beach

1406 - 450 Alton Rd, Miami Beach, FL, Miami-Dade 33139

## **Building Information**

Number of units: 280
Number of active listings for rent: 19
Number of active listings for sale: 7
Building inventory for sale: 2%
Number of sales over the last 12 months: 9
Number of sales over the last 6 months: 2
Number of sales over the last 3 months: 1