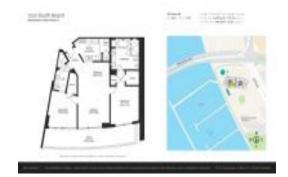

#### **Unit Information**

 MLS Number:
 A11533996

 Status:
 Active

 Size:
 1,452 Sq ft.

Bedrooms: 2 Full Bathrooms: 2

Half Bathrooms:

Parking Spaces: 1 Space, Guest Parking, Parking

Garage, Valet Parking