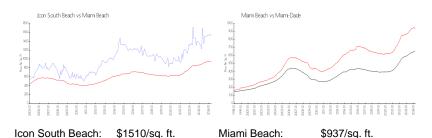

#### **Market Information**

Miami-Dade:

\$695/sq. ft.

## Avg. Time to Close Over Last 12 Months

\$937/sq. ft.

Icon South Beach113 daysMiami Beach97 daysMiami-Dade81 days