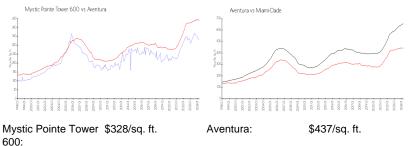

#### **Market Information**

| 600:      |               |             |               |
|-----------|---------------|-------------|---------------|
| Aventura: | \$437/sq. ft. | Miami-Dade: | \$695/sq. ft. |