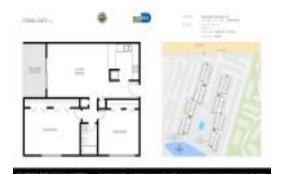

# **Unit 2-222 - Coral Gate East**

2-222 - 6930-5960 Miami Gardens Dr, Hialeah, FL, Miami-Dade 33015

#### **Unit Information**

 MLS Number:
 A11536211

 Status:
 Pending

 Size:
 980 Sq ft.

 Bedrooms:
 2

Full Bathrooms: 2

Half Bathrooms: Parking Spaces:

View: