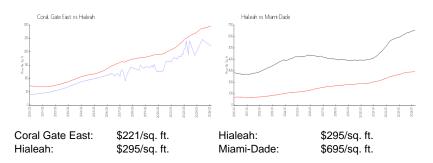

# **Inventory for Sale**

Coral Gate East 1% Hialeah 1% Miami-Dade 3%

# Avg. Time to Close Over Last 12 Months

Coral Gate East 36 days Hialeah 28 days Miami-Dade 81 days