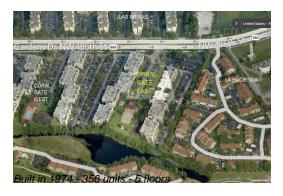

# **Unit 2-222 - Coral Gate East**

2-222 - 6930-5960 Miami Gardens Dr, Hialeah, FL, Miami-Dade 33015

#### **Building Information**

Number of units: 356
Number of active listings for rent: 0
Number of active listings for sale: 3
Building inventory for sale: 0%
Number of sales over the last 12 months: 8
Number of sales over the last 6 months: 1
Number of sales over the last 3 months: 0