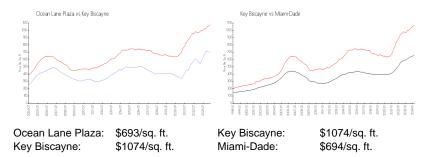

aluated PPSF:  | \$742                     |

The above valuated price is a baseline figure that does not take into account any specific renovation, upgrade, split, merge, or deterioration of the unit.

#### **Building Information**

| Number of units:                         | 89 |
|------------------------------------------|----|
| Number of active listings for rent:      | 0  |
| Number of active listings for sale:      | 2  |
| Building inventory for sale:             | 2% |
| Number of sales over the last 12 months: | 1  |
| Number of sales over the last 6 months:  | 1  |
| Number of sales over the last 3 months:  | 0  |

# **Building Association Information**

Ocean Lane Plaza Associates Incorporated 170 Ocean Lane Dr, Key Biscayne, FL 33149 (305) 365-1100

# **Market Information**



#### **Inventory for Sale**

| Ocean Lane Plaza | 2% |
|------------------|----|
| Key Biscayne     | 2% |
| Miami-Dade       | 3% |

# Avg. Time to Close Over Last 12 Months

| Ocean Lane Plaza | 29 days |
|------------------|---------|
| Key Biscayne     | 97 days |
| Miami-Dade       | 81 days |