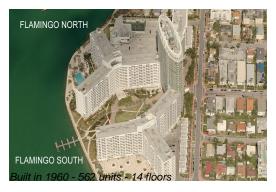

#### **Building Information**

Number of units: 562
Number of active listings for rent: 115
Number of active listings for sale: 18
Building inventory for sale: 3%
Number of sales over the last 12 months: 18
Number of sales over the last 6 months: 11
Number of sales over the last 3 months: 3

### **Building Association Information**

Flamingo South Beach 1500 Bay Rd, Miami Beach, FL 33139 (305) 532 7583