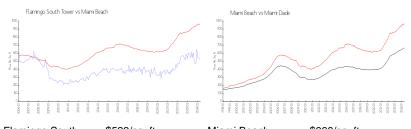

### **Market Information**

Flamingo South \$523/sq. ft. Miami Beach: \$968/sq. ft.

Tower:

Miami Beach: \$968/sq. ft. Miami-Dade: \$703/sq. ft.