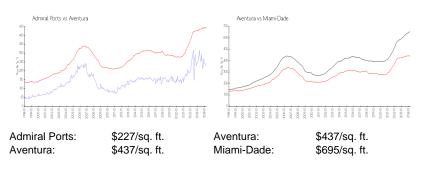

## **Market Information**

## **Inventory for Sale**

| Admiral Ports | 9% |
|---------------|----|
| Aventura      | 5% |
| Miami-Dade    | 3% |

## Avg. Time to Close Over Last 12 Months

| Admiral Ports | 59 days |
|---------------|---------|
| Aventura      | 89 days |
| Miami-Dade    | 81 days |

ADDRESS

THE R. LANSING