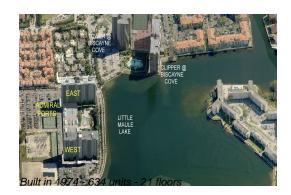

# Unit 1508W - Admiral Ports

1508W - 2851 NE 183 St, Aventura, FL, Miami-Dade 33160

## **Building Information**

| Number of units:                         | 633 |
|------------------------------------------|-----|
| Number of active listings for rent:      | 32  |
| Number of active listings for sale:      | 55  |
| Building inventory for sale:             | 8%  |
| Number of sales over the last 12 months: | 16  |
| Number of sales over the last 6 months:  | 7   |
| Number of sales over the last 3 months:  | 4   |
|                                          |     |