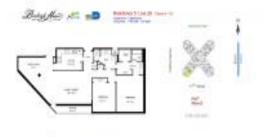

## **Unit Information**

| MLS Number:<br>Status:<br>Size:<br>Bedrooms:<br>Full Bathrooms:<br>Half Bathrooms: | A11542050<br>Active<br>1,455 Sq ft.<br>2<br>2 |
|------------------------------------------------------------------------------------|-----------------------------------------------|
| Parking Spaces:                                                                    | 1 Space,Assigned Parking,Valet Parking        |
| View:                                                                              | Ocean View                                    |
| Rental Price:                                                                      | \$4,500                                       |
| List PPSF:                                                                         | \$3                                           |
| Valuated Price:                                                                    | \$567,000                                     |
| Valuated PPSF:                                                                     | \$390                                         |