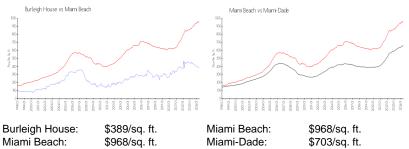

#### **Inventory for Sale**

| Burleigh House | 1% |
|----------------|----|
| Miami Beach    | 4% |
| Miami-Dade     | 3% |

# Avg. Time to Close Over Last 12 Months

| Burleigh House | 76 days |
|----------------|---------|
| Miami Beach    | 97 days |
| Miami-Dade     | 81 days |