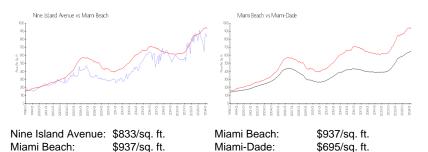

| \$790                                          |

The above valuated price is a baseline figure that does not take into account any specific renovation, upgrade, split, merge, or deterioration of the unit.

#### **Building Information**

| Number of units:                         | 268 |
|------------------------------------------|-----|
| Number of active listings for rent:      | 1   |
| Number of active listings for sale:      | 11  |
| Building inventory for sale:             | 4%  |
| Number of sales over the last 12 months: | 11  |
| Number of sales over the last 6 months:  | 7   |
| Number of sales over the last 3 months:  | 3   |

## **Building Association Information**

Nine Island Ave Condo Association Inc (305) 672-1204 & (305) 672-2509

## **Market Information**



## **Inventory for Sale**

| Nine Island Avenue | 4%  |
|--------------------|-----|
| Miami Beach        | 4%  |
| Miami-Dade         | 3%  |
|                    | .,. |

## Avg. Time to Close Over Last 12 Months

| Nine Island Avenue | 132 days |
|--------------------|----------|
| Miami Beach        | 97 days  |
| Miami-Dade         | 81 days  |