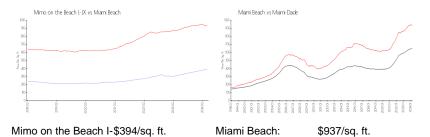

#### **Market Information**

IX:
Miami Beach: \$937/sq. ft. Miami-Dade: \$694/sq. ft.