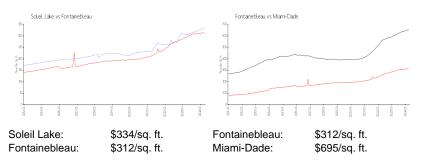

#### **Inventory for Sale**

| Soleil Lake   | 1% |
|---------------|----|
| Fontainebleau | 1% |
| Miami-Dade    | 3% |

## Avg. Time to Close Over Last 12 Months

| Soleil Lake   | n/a     |
|---------------|---------|
| Fontainebleau | 33 days |
| Miami-Dade    | 81 days |