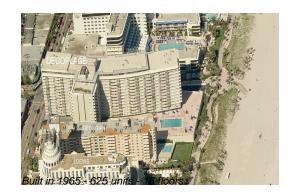

# Unit 641 - Decoplage

641 - 100 Lincoln Rd, Miami Beach, FL, Miami-Dade 33139

#### **Building Information**

| Number of units:                         | 625 |
|------------------------------------------|-----|
| Number of active listings for rent:      | 129 |
| Number of active listings for sale:      | 43  |
| Building inventory for sale:             | 6%  |
| Number of sales over the last 12 months: | 21  |
| Number of sales over the last 6 months:  | 5   |
| Number of sales over the last 3 months:  | 3   |