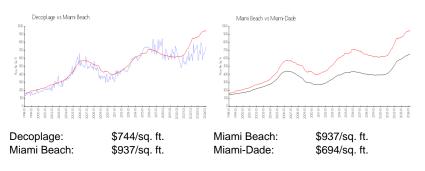

# **Market Information**

#### Inventory for Sale

| Decoplage   | 7% |
|-------------|----|
| Miami Beach | 4% |
| Miami-Dade  | 3% |

#### Avg. Time to Close Over Last 12 Months

| Decoplage   | 130 days |
|-------------|----------|
| Miami Beach | 97 days  |
| Miami-Dade  | 81 days  |

sets Research The second secon