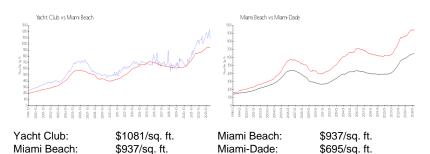

## **Market Information**

## **Inventory for Sale**

Yacht Club 2% Miami Beach 4% Miami-Dade 3%

## Avg. Time to Close Over Last 12 Months

Yacht Club 68 days Miami Beach 97 days Miami-Dade 81 days