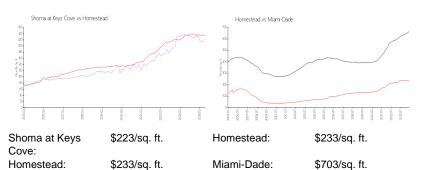

## **Inventory for Sale**

| Shoma at Keys Cove | 3% |
|--------------------|----|
| Homestead          | 2% |
| Miami-Dade         | 3% |

## Avg. Time to Close Over Last 12 Months

| Shoma at Keys Cove | 71 days |
|--------------------|---------|
| Homestead          | 46 days |
| Miami-Dade         | 81 days |