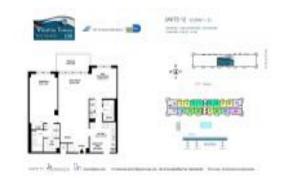

# Unit 212 - Winston Tower 100

212 - 250 174 St, Sunny Isles, FL, Miami-Dade 33129

#### **Unit Information**

 MLS Number:
 A11546706

 Status:
 Active

 Size:
 1,087 Sq ft.

 Bedrooms:
 1

Full Bathrooms:

Half Bathrooms:

Parking Spaces: 1 Space, Assigned Parking, Covered

Parking

2

View:

 Rental Price:
 \$2,100

 List PPSF:
 \$2

 Valuated Price:
 \$300,000

 Valuated PPSF:
 \$276

The above valuated price is a baseline figure that does not take into account any specific renovation, upgrade, split, merge, or deterioration of the unit.