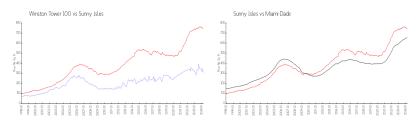

### **Market Information**

Winston Tower 100: \$305/sq. ft. Sunny Isles: \$746/sq. ft. Sunny Isles: \$746/sq. ft. Miami-Dade: \$695/sq. ft.