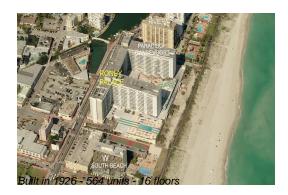

# Unit 1116 - Roney Palace

1116 - 2301 Collins Av, Miami Beach, FL, Miami-Dade 33139

#### **Building Information**

| Number of units:                         | 564 |
|------------------------------------------|-----|
| Number of active listings for rent:      | 54  |
| Number of active listings for sale:      | 29  |
| Building inventory for sale:             | 5%  |
| Number of sales over the last 12 months: | 16  |
| Number of sales over the last 6 months:  | 3   |
| Number of sales over the last 3 months:  | 2   |