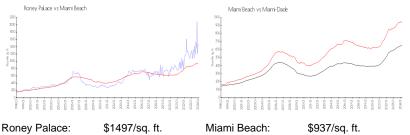

|
| \$1,577,000            |
| \$1,643                |
|                        |

The above valuated price is a baseline figure that does not take into account any specific renovation, upgrade, split, merge, or deterioration of the unit.

#### **Building Information**

| Number of units:                         | 564 |
|------------------------------------------|-----|
| Number of active listings for rent:      | 54  |
| Number of active listings for sale:      | 29  |
| Building inventory for sale:             | 5%  |
| Number of sales over the last 12 months: | 16  |
| Number of sales over the last 6 months:  | 3   |
| Number of sales over the last 3 months:  | 2   |

### **Building Association Information**

Roney Palace Condo Association (305) 538-9395

#### **Market Information**





### **Inventory for Sale**

| Roney Palace | 5% |
|--------------|----|
| Miami Beach  | 4% |
| Miami-Dade   | 3% |

## Avg. Time to Close Over Last 12 Months

| Roney Palace | 120 days |
|--------------|----------|
| Miami Beach  | 97 days  |
| Miami-Dade   | 81 days  |





Contraction Label 17, Second 10 10-1214