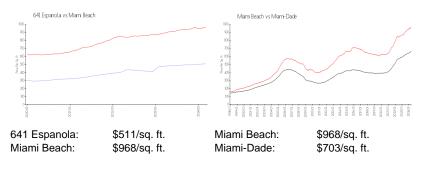

### **Inventory for Sale**

| 641 Espanola | 3% |
|--------------|----|
| Miami Beach  | 4% |
| Miami-Dade   | 3% |

## Avg. Time to Close Over Last 12 Months

| 641 Espanola | 60 days |
|--------------|---------|
| Miami Beach  | 97 days |
| Miami-Dade   | 81 days |

Sections.