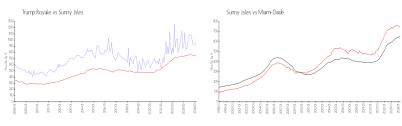

#### **Market Information**

Trump Royale: \$955/sq. ft. Sunny Isles: \$746/sq. ft. Sunny Isles: \$746/sq. ft. Miami-Dade: \$695/sq. ft.