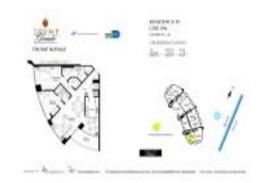

# Unit 4809A - Trump Royale

4809A - 18201 Collins Av, Sunny Isles, FL, Miami-Dade 33160

## **Unit Information**

 MLS Number:
 A11548060

 Status:
 Active

 Size:
 1,324 Sq ft.

Bedrooms: 2
Full Bathrooms: 2
Half Bathrooms:

Parking Spaces: Valet Parking

View: Ocean View, Direct Ocean

 Rental Price:
 \$6,500