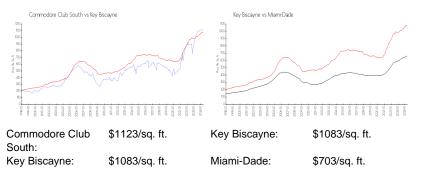

# **Inventory for Sale**

| Commodore Club South | 1% |
|----------------------|----|
| Key Biscayne         | 2% |
| Miami-Dade           | 3% |