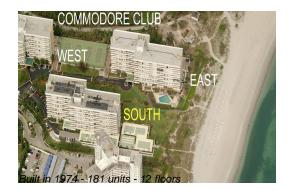

# **Building Information**

| Number of units:                         | 181 |
|------------------------------------------|-----|
| Number of active listings for rent:      | 4   |
| Number of active listings for sale:      | 1   |
| Building inventory for sale:             | 0%  |
| Number of sales over the last 12 months: | 3   |
| Number of sales over the last 6 months:  | 2   |
| Number of sales over the last 3 months:  | 1   |