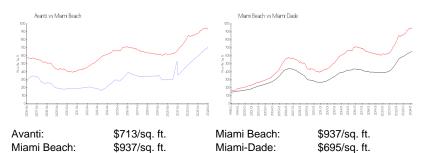

### **Inventory for Sale**

Avanti 6% Miami Beach 4% Miami-Dade 3%

## Avg. Time to Close Over Last 12 Months

Avanti 195 days Miami Beach 97 days Miami-Dade 81 days