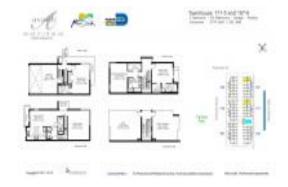

#### **Unit Information**

 MLS Number:
 A11548281

 Status:
 Active

 Size:
 2,179 Sq ft.

Bedrooms: 3
Full Bathrooms: 3
Half Bathrooms: 1

Parking Spaces: 2 Spaces, Covered Parking, Parking

Garage,Street Parking

View: Canal, Intracoastal View, Water View

 Rental Price:
 \$9,500

 List PPSF:
 \$4

 Valuated Price:
 \$1,630,000

 Valuated PPSF:
 \$748

The above valuated price is a baseline figure that does not take into account any specific renovation, upgrade, split, merge, or deterioration of the unit.