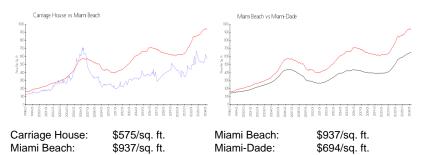

### **Market Information**

| Carriage House | 7% |
|----------------|----|
| Miami Beach    | 4% |
| Miami-Dade     | 3% |

# Avg. Time to Close Over Last 12 Months

| Carriage House | 115 days |
|----------------|----------|
| Miami Beach    | 97 days  |
| Miami-Dade     | 81 days  |

inter and