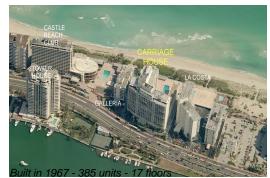

# Unit 430 - Carriage House

430 - 5401 Collins Av, Miami Beach, FL, Miami-Dade 33140

#### **Building Information**

| Number of units:                         | 385 |
|------------------------------------------|-----|
| Number of active listings for rent:      | 10  |
| Number of active listings for sale:      | 28  |
| Building inventory for sale:             | 7%  |
| Number of sales over the last 12 months: | 15  |
| Number of sales over the last 6 months:  | 6   |
| Number of sales over the last 3 months:  | 3   |