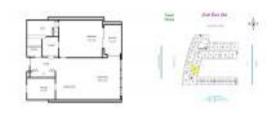

## **Unit Information**

| MLS Number:<br>Status:<br>Size:<br>Bedrooms:<br>Full Bathrooms:<br>Half Bathrooms:<br>Parking Spaces:<br>View:<br>Rental Price:<br>List PPSF:<br>Valuated Price: | A11550188<br>Active<br>980 Sq ft.<br>1<br>1<br>1 Space,Assigned Parking,Valet Parking<br>Garden View,Ocean View<br>\$3,300<br>\$3<br>\$470,000 |
|------------------------------------------------------------------------------------------------------------------------------------------------------------------|------------------------------------------------------------------------------------------------------------------------------------------------|
| Valuated Price:<br>Valuated PPSF:                                                                                                                                | \$470,000<br>\$480                                                                                                                             |
|                                                                                                                                                                  |                                                                                                                                                |