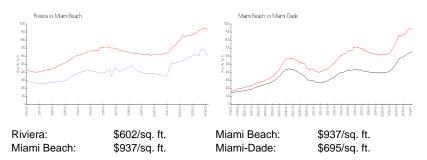

#### **Inventory for Sale**

| Riviera     | 4% |
|-------------|----|
| Miami Beach | 4% |
| Miami-Dade  | 3% |

## Avg. Time to Close Over Last 12 Months

| Riviera     | 83 days |
|-------------|---------|
| Miami Beach | 97 days |
| Miami-Dade  | 81 days |