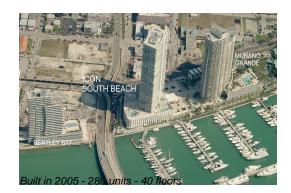

# **Building Information**

| Number of units:                         | 280 |
|------------------------------------------|-----|
| Number of active listings for rent:      | 19  |
| Number of active listings for sale:      | 7   |
| Building inventory for sale:             | 2%  |
| Number of sales over the last 12 months: | 9   |
| Number of sales over the last 6 months:  | 2   |
| Number of sales over the last 3 months:  | 1   |
|                                          |     |

# **Building Association Information**

Icon South Beach Condominium 305-604-2088

http://www.iconsouthbeach.com/main.htm