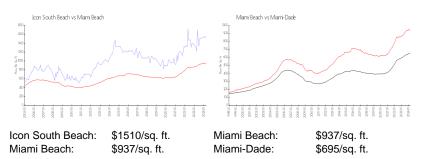

#### **Inventory for Sale**

| Icon South Beach | 3% |
|------------------|----|
| Miami Beach      | 4% |
| Miami-Dade       | 3% |

### Avg. Time to Close Over Last 12 Months

| Icon South Beach | 113 days |
|------------------|----------|
| Miami Beach      | 97 days  |
| Miami-Dade       | 81 days  |

too huft been