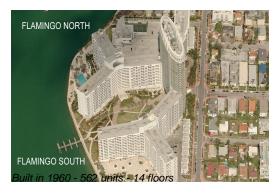

#### **Building Information**

Number of units: 562
Number of active listings for rent: 115
Number of active listings for sale: 18
Building inventory for sale: 3%
Number of sales over the last 12 months: 20
Number of sales over the last 6 months: 11
Number of sales over the last 3 months: 8

### **Building Association Information**

Flamingo South Beach 1500 Bay Rd, Miami Beach, FL 33139 (305) 532 7583