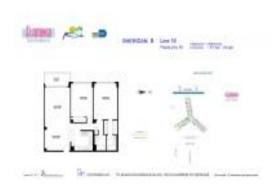

# **Unit 516S - Flamingo South Tower**

516S - 1500 Bay Rd, Miami Beach, FL, Miami-Dade 33139

#### **Unit Information**

 MLS Number:
 A11550748

 Status:
 Active

 Size:
 1,077 Sq ft.

Bedrooms: 2
Full Bathrooms: 2
Half Bathrooms:

Parking Spaces: Valet Parking View: Intracoastal View

 Rental Price:
 \$4,800