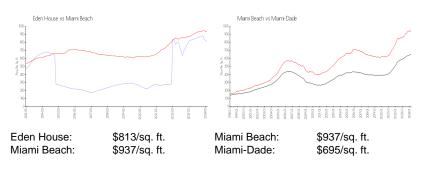

## **Market Information**

## **Inventory for Sale**

| Eden House  | 6% |
|-------------|----|
| Miami Beach | 4% |
| Miami-Dade  | 3% |

## Avg. Time to Close Over Last 12 Months

| Eden House  | 63 days |
|-------------|---------|
| Miami Beach | 97 days |
| Miami-Dade  | 81 days |

Puilt in 2012 08 units 16 floors