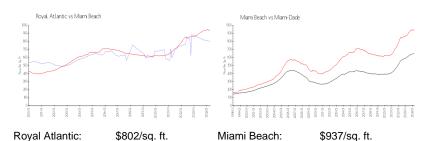

### Market Information

Miami-Dade:

\$694/sq. ft.

# Avg. Time to Close Over Last 12 Months

\$937/sq. ft.

Royal Atlantic 163 days Miami Beach 97 days Miami-Dade 81 days