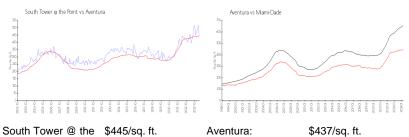

## **Market Information**

South Tower @ the \$445/sq. ft. Aventura:

Point:

Aventura: \$437/sq. ft. Miami-Dade: \$695/sq. ft.