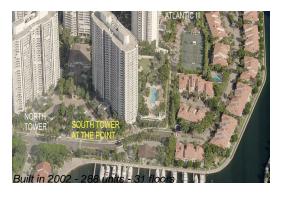

# Unit 1602 - South Tower @ the Point

1602 - 21055 Yacht Club Dr, Aventura, FL, Miami-Dade 33180

### **Building Information**

Number of units: 288 Number of active listings for rent: 2 Number of active listings for sale: 13 Building inventory for sale: 4% Number of sales over the last 12 months: 12 Number of sales over the last 6 months: Number of sales over the last 3 months: