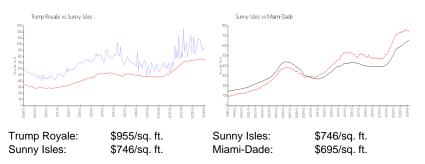

#### **Inventory for Sale**

| Trump Royale | 6% |
|--------------|----|
| Sunny Isles  | 5% |
| Miami-Dade   | 3% |