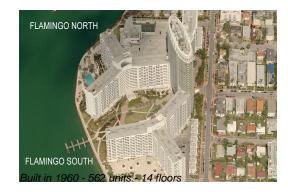

# **Building Information**

| Number of units:                         | 562 |
|------------------------------------------|-----|
| Number of active listings for rent:      | 115 |
| Number of active listings for sale:      | 18  |
| Building inventory for sale:             | 3%  |
| Number of sales over the last 12 months: | 20  |
| Number of sales over the last 6 months:  | 11  |
| Number of sales over the last 3 months:  | 8   |
|                                          |     |

# **Building Association Information**

Flamingo South Beach 1500 Bay Rd, Miami Beach, FL 33139 (305) 532 7583