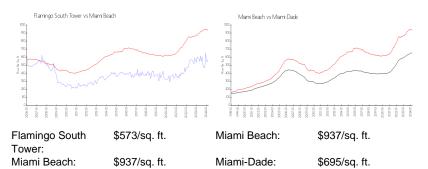

# **Market Information**

| Flamingo South Tower | 3% |
|----------------------|----|
| Miami Beach          | 4% |
| Miami-Dade           | 3% |

# Avg. Time to Close Over Last 12 Months

| Flamingo South Tower | 144 days |
|----------------------|----------|
| Miami Beach          | 97 days  |
| Miami-Dade           | 81 days  |