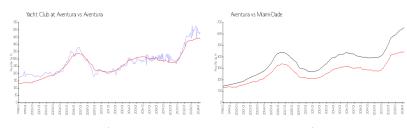

### **Market Information**

Yacht Club at \$484/sq. ft. Aventura: \$437/sq. ft.

Aventura:

Aventura: \$437/sq. ft. Miami-Dade: \$695/sq. ft.