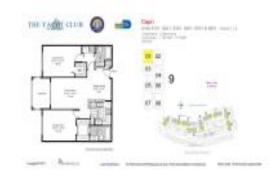

# Unit 9301 - Yacht Club at Aventura

9301 - 19501 E Country Club Dr, Aventura, FL, Miami-Dade 33180

#### **Unit Information**

 MLS Number:
 A11554753

 Status:
 Active

 Size:
 1,180 Sq ft.

 Bedrooms:
 2

Bedrooms: 2 Full Bathrooms: 2

Half Bathrooms:

Parking Spaces: 1 Space,Guest Parking View: Tennis Court View