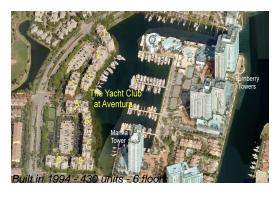

# Unit 9301 - Yacht Club at Aventura

9301 - 19501 E Country Club Dr, Aventura, FL, Miami-Dade 33180

## **Building Information**

Number of units: 430
Number of active listings for rent: 41
Number of active listings for sale: 23
Building inventory for sale: 5%
Number of sales over the last 12 months: 27
Number of sales over the last 6 months: 16
Number of sales over the last 3 months: 8