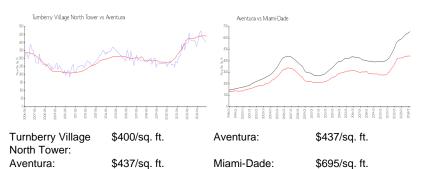

## **Market Information**

| Turnberry Village North Tower | 5% |
|-------------------------------|----|
| Aventura                      | 5% |
| Miami-Dade                    | 3% |