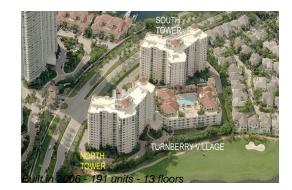

#### **Building Information**

| Number of units:                         | 191 |
|------------------------------------------|-----|
| Number of active listings for rent:      | 7   |
| Number of active listings for sale:      | 9   |
| Building inventory for sale:             | 4%  |
| Number of sales over the last 12 months: | 11  |
| Number of sales over the last 6 months:  | 2   |
| Number of sales over the last 3 months:  | 0   |