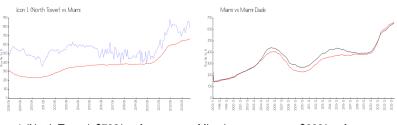

#### **Market Information**

Icon 1 (North Tower): \$782/sq. ft. Miami: \$669/sq. ft. Miami: Miami-Dade: \$669/sq. ft. \$694/sq. ft.