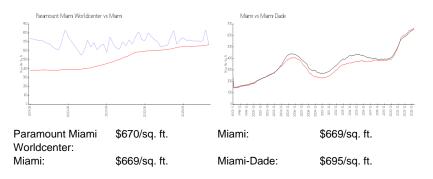

## **Market Information**

## **Inventory for Sale**

| Paramount Miami Worldcenter | 12% |
|-----------------------------|-----|
| Miami                       | 4%  |
| Miami-Dade                  | 3%  |

## Avg. Time to Close Over Last 12 Months

| Paramount Miami Worldcenter | 126 days |
|-----------------------------|----------|
| Miami                       | 84 days  |
| Miami-Dade                  | 81 days  |