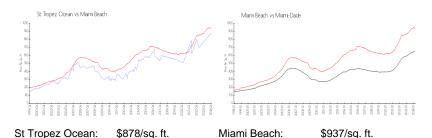

#### **Market Information**

Miami-Dade:

\$695/sq. ft.

## **Inventory for Sale**

Miami Beach:

St Tropez Ocean 7% Miami Beach 4% Miami-Dade 3%

## Avg. Time to Close Over Last 12 Months

\$937/sq. ft.

St Tropez Ocean 64 days Miami Beach 97 days Miami-Dade 81 days