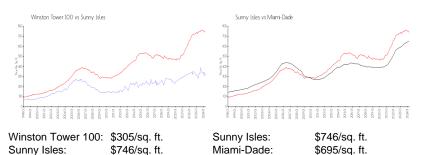

| \$330                                         |



The above valuated price is a baseline figure that does not take into account any specific renovation, upgrade, split, merge, or deterioration of the unit.

#### **Building Information**

| Number of units:                         | 408 |
|------------------------------------------|-----|
| Number of active listings for rent:      | 6   |
| Number of active listings for sale:      | 21  |
| Building inventory for sale:             | 5%  |
| Number of sales over the last 12 months: | 16  |
| Number of sales over the last 6 months:  | 7   |
| Number of sales over the last 3 months:  | 6   |

#### **Building Association Information**

Winston Tower 100 Condominium Association (305) 932-0850

#### **Market Information**



## Inventory for Sale

| % |
|---|
| % |
| % |
|   |

### Avg. Time to Close Over Last 12 Months

| Winston Tower 100 | 84 days  |
|-------------------|----------|
| Sunny Isles       | 113 days |
| Miami-Dade        | 81 days  |