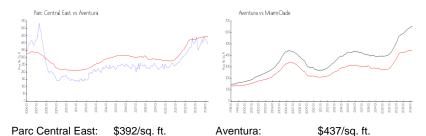

### **Market Information**

Miami-Dade:

Inventory for Sale

Aventura:

Parc Central East 6% Aventura 5% Miami-Dade 3%

### Avg. Time to Close Over Last 12 Months

\$437/sq. ft.

Parc Central East 45 days Aventura 89 days Miami-Dade 81 days