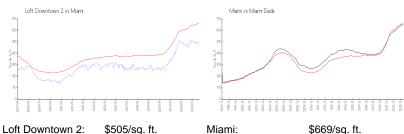

#### **Market Information**

Loft Downtown 2: \$505/sq. ft. Miami: \$669/sq. ft. Miami-Dade: \$695/sq. ft.