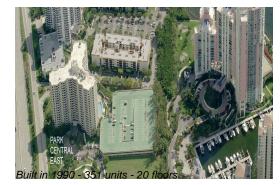

#### **Building Information**

| Number of units:                         | 351 |
|------------------------------------------|-----|
| Number of active listings for rent:      | 20  |
| Number of active listings for sale:      | 21  |
| Building inventory for sale:             | 5%  |
| Number of sales over the last 12 months: | 11  |
| Number of sales over the last 6 months:  | 1   |
| Number of sales over the last 3 months:  | 1   |