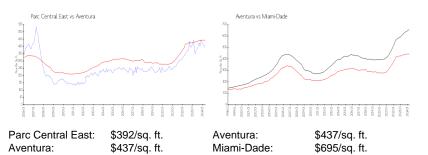

#### **Market Information**

| Parc Central East | 6% |
|-------------------|----|
| Aventura          | 5% |
| Miami-Dade        | 3% |
|                   |    |