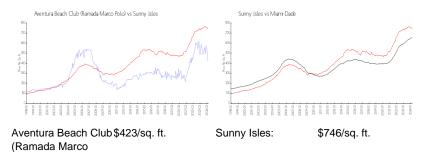

# **Market Information**

| Polo):       |               |             |               |
|--------------|---------------|-------------|---------------|
| Sunny Isles: | \$746/sq. ft. | Miami-Dade: | \$695/sq. ft. |