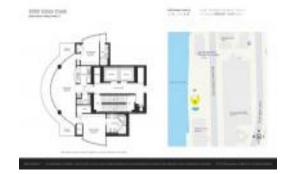

## Unit 11A - 6000 Indian Creek

11A - 6000 Indian Creek Dr, Miami Beach, FL, Miami-Dade 33140

#### **Unit Information**

 MLS Number:
 A11559784

 Status:
 Active

 Size:
 1,300 Sq ft.

Bedrooms: 2 Full Bathrooms: 2 Half Bathrooms: 1

Parking Spaces: 1 Space,Covered Parking,Guest Parking
View: Bay,Intracoastal View,Ocean View