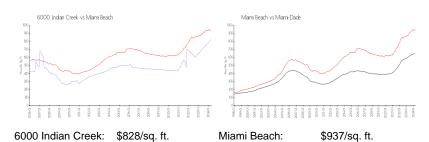

### **Market Information**

Miami-Dade:

\$695/sq. ft.

Inventory for Sale

Miami Beach:

 6000 Indian Creek
 2%

 Miami Beach
 4%

 Miami-Dade
 3%

# Avg. Time to Close Over Last 12 Months

\$937/sq. ft.

6000 Indian Creek 31 days Miami Beach 97 days Miami-Dade 81 days